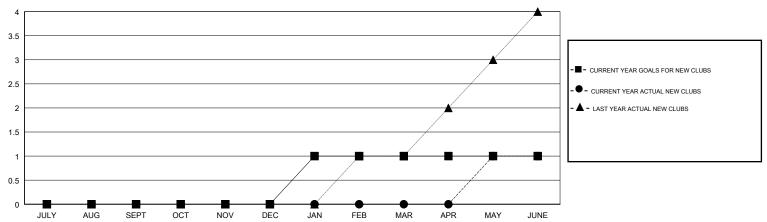

## GOALS AND ACTUAL NEW CLUBS CUMULATIVE

#### **LOCATION GREECE ELENA APPIANI GMT CA** Clubs Members RESULTS FOR 2018-2019 RESULTS FOR 2018-2019 NEW CLUB GOAL NEW CLUBS DROPPED CLUBS MEMBER GROWTH NET MEMBER GROWTH DROPPED QUARTER QUARTER GOAL ACTUAL MEMBERS ACTUAL (including transfers) 0 0 2 -15 5 24 JULY/AUG/SEPT JULY/AUG/SEPT 0 -20 16 36 OCT/NOV/DEC OCT/NOV/DEC 0 1 0 35 34 14 JAN/FEB/MAR JAN/FEB/MAR 0 0