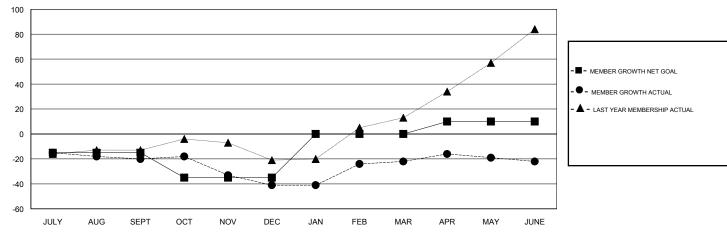

## GOALS AND ACTUAL MEMBERS CUMULATIVE

| DROPPED CLUBS: 2  DROPPED MEMBERS |     | 30 CLUBS OF 55 ADDED 1 OR MORE<br>NEW MEMBERS | GENDER DISTRIBUTION  MALE 569 (43.87%)  FEMALE 728 (56.13%)  Women Percentage Fiscal Year Goal: 50% |     |
|-----------------------------------|-----|-----------------------------------------------|-----------------------------------------------------------------------------------------------------|-----|
| DECEASED                          | 8   | CLICK HERE FOR CUMULATIVE                     | TOTAL FAMILY UNIT MEMBERS                                                                           | 214 |
| CLUB CANCELLED                    | 7   | MEMBERSHIP DATA                               |                                                                                                     | 440 |
| OTHER                             | 118 |                                               | FAMILY MEMBERS PAYING HALF DUES                                                                     | 118 |
| TOTAL                             | 133 |                                               |                                                                                                     |     |

#### **LOCATION GREECE ELENA APPIANI GMT CA** Clubs Members RESULTS FOR 2018-2019 RESULTS FOR 2018-2019 NEW CLUB GOAL NEW CLUBS DROPPED CLUBS MEMBER GROWTH NET MEMBER GROWTH DROPPED QUARTER QUARTER GOAL ACTUAL MEMBERS ACTUAL (including transfers) 0 0 2 -15 5 24 JULY/AUG/SEPT JULY/AUG/SEPT 0 -20 16 36 OCT/NOV/DEC OCT/NOV/DEC 0 1 0 35 34 14 JAN/FEB/MAR JAN/FEB/MAR 0 0